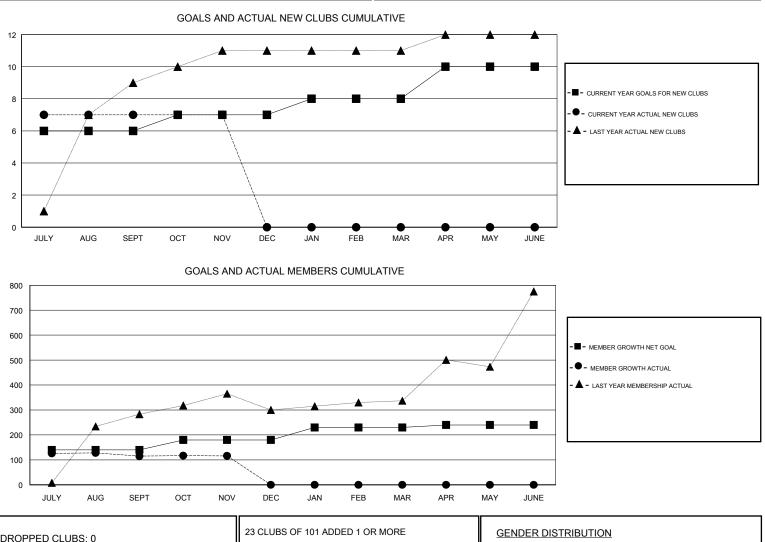

## VENKATA S RAJU DANTULURI GMT:

| GMT: VENKA    | TA S RAJU DANTULL | JRI       | LOCAT         | TION INDIA GMT CA     |                           |                         |                                                    |  |
|---------------|-------------------|-----------|---------------|-----------------------|---------------------------|-------------------------|----------------------------------------------------|--|
|               | Club              | S         |               | Members               |                           |                         |                                                    |  |
|               | RESULTS FOR       | 2017-2018 |               | RESULTS FOR 2017-2018 |                           |                         |                                                    |  |
| QUARTER       | NEW CLUB GOAL     | NEW CLUBS | DROPPED CLUBS | QUARTER               | MEMBER GROWTH NET<br>GOAL | MEMBER GROWTH<br>ACTUAL | DROPPED<br>MEMBERS ACTUAL<br>(including transfers) |  |
| JULY/AUG/SEPT | 6                 | 7         | 0             | JULY/AUG/SEPT         | 140                       | 172                     | 52                                                 |  |
| OCT/NOV/DEC   | 1                 | 0         | 0             | OCT/NOV/DEC           | 40                        | 16                      | 11                                                 |  |
| JAN/FEB/MAR   | 1                 | 0         | 0             | JAN/FEB/MAR           | 50                        | 0                       | 0                                                  |  |
| APR/MAY/JUNE  | 2                 | 0         | 0             | APR/MAY/JUNE          | 10                        | 0                       | 0                                                  |  |

| DROPPED CLUBS: 0 |     | 23 CLUBS OF 101 ADDED 1 OR MORE | GENDER DIST                | GENDER DISTRIBUTION                    |     |  |
|------------------|-----|---------------------------------|----------------------------|----------------------------------------|-----|--|
|                  |     | NEW MEMBERS                     | MALE<br>FEMALE             | 3,117 (85.23%)<br>540 (14.77%)         |     |  |
| DROPPED MEMBERS  |     |                                 | Women Percentag            | Women Percentage Fiscal Year Goal: 15% |     |  |
| DECEASED         | 3   | CLICK HERE FOR CUMULATIVE       | TOTAL FAMILY UNIT          | TOTAL FAMILY UNIT MEMBERS              |     |  |
| CLUB CANCELLED   | 0   | MEMBERSHIP DATA                 | FAMILY MEMBERS PAYING HALF |                                        | 252 |  |
| OTHER            | 60  |                                 |                            |                                        |     |  |
| TOTAL            | 63  |                                 |                            |                                        |     |  |
|                  | ~ ~ |                                 |                            | _                                      |     |  |